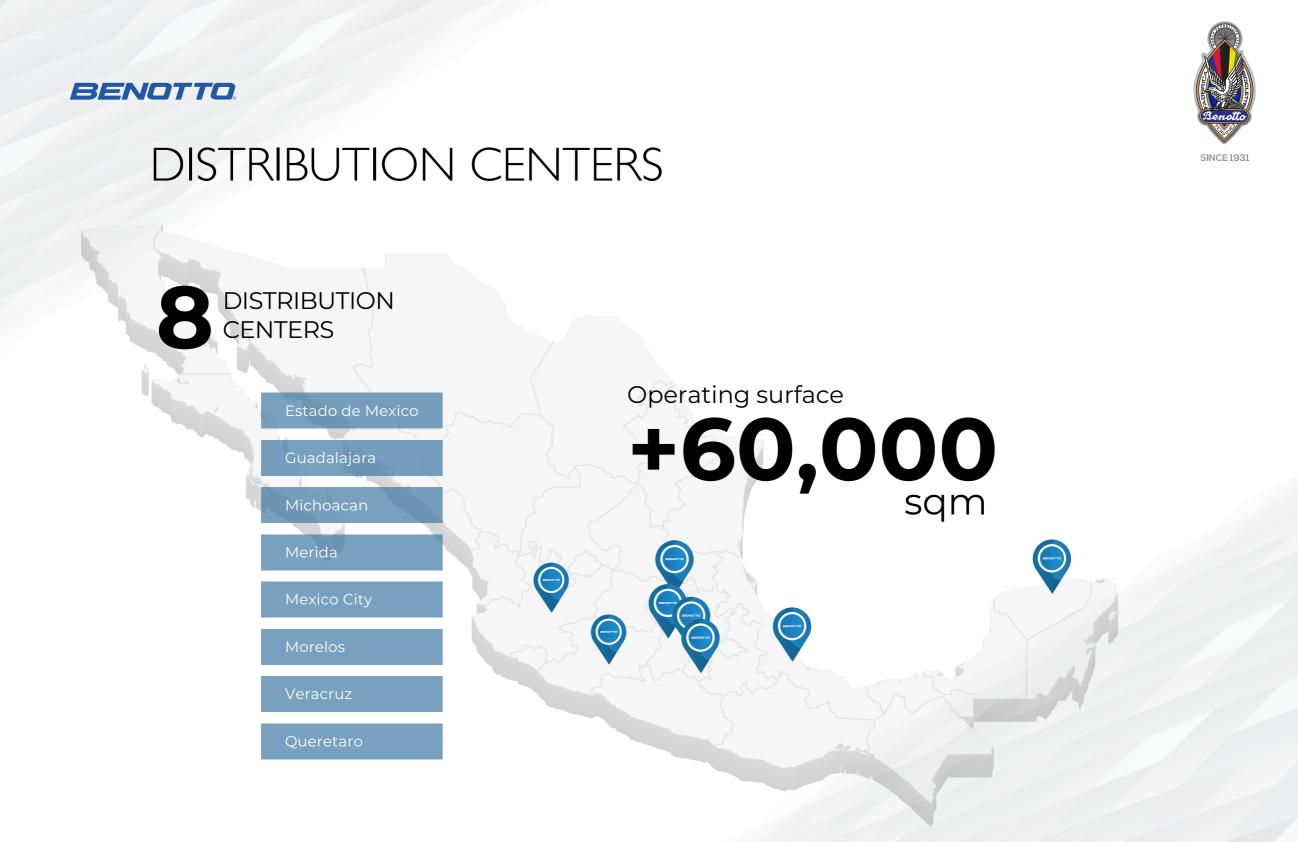

#### HISTORY 1990 / 1993 Benotto is recognized for its outsanding quality worldwide. • Upgraded B2B System Opening of Distribution Centers Merida / Guadalajara • New B2B app 1946 1975 • Cycling Market: Shows / Expos / Sport / Social Media /Advertising Mercado de especialización y gran crecimiento THE RACING SUCCESS! 1986 **GLOBAL REACH 2024 25** OF OUR HISTORY. **FITNESS** LINE **NEW CHALLENGES** Benotto wins 11 World Championships. BENOTTO ),5 . . . . . . . . . . . . . . . Torino, Italy. MULTI BRANDS Benotto Bicycles is founded 90 ANNIVERSARY CONSOLIDATION with great passion by Benotto celebrates 90 years Mr. Giacinto Benotto. 0 0 as a cycling industry leader. $\cap$ 0 Benotto establishes a **high** Benotto starts distributing third-party capacity, high quality factory. International brands in Mexico and LATAM. 2022 / 2023 Opening of Distribution Centers Queretaro / Veracruz

# Operating surface +600,000 UNITS Annual imports +2,200 TEU

Employees

+1,000