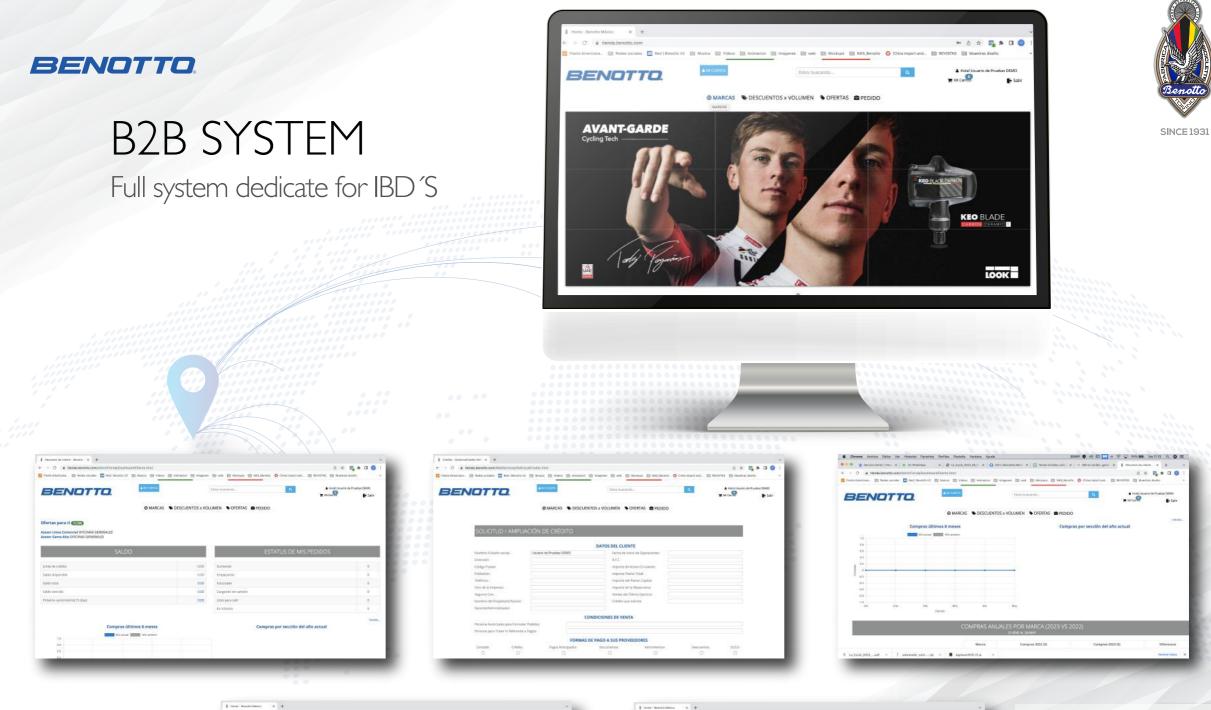

#### B2B APP SINCE 1931 Multi-channel digital business tool, specialized for IBD'S. BENOTTO Q Q Descuento x Volum Descu \$7800 MXN \$31800 MXN SRAM Refacciones Cable de Ma Incaidable 2 ----\$318<sup>00</sup> MXN - 0 \$26<sup>00</sup> MXN Cable para l Acero Inole Constante Constante S48° MXM 동-음 \$78<sup>00</sup> MXN \$4123 MXN \$6900 MXN C b